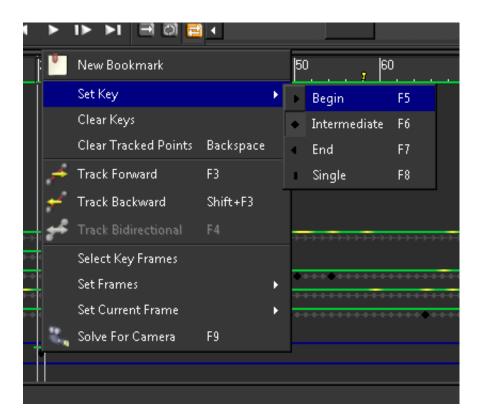

## New MatchMover 2009 Key

New MatchMover 2009 Key

MatchMover provides the following types of command shortcuts: ... for example, Display > Point Label and then press the new shortcut keys in the indicated box.. Camera tracking using manually placed tracking points (Autodesk MatchMover). November 18, 2009 - 3D CG, Tutorials - 1 comment ... rotating that group, and rotating the exported tracking keys as well around the world center. ... between various tracks, right click on the Point Relations folder and create a new relation.. REALVIZ now have a selection of tutorials for MatchMover Pro on their website ... solidThinking 8.0 offers a number of key design elements that encourage exploration and creativity ... RTT DeltaGen 9.0 provides new ways to intelligently and interactively combine digital ... Click here to read more about the mipa Award 2009.. AUTODESK MAYA 2010 TOXIK AND MATCHMOVE 32 BIT Serial Key >> http://urllio.com/yf02y 56a4c31ff9 .... ... Padilla and Elaine Montoya at the Motion Conference in 2009, which was handheld. ... For footage that is locked on a single spot and is shaky, stabilization is key. ... founders and producers of the annual motion eventin New mexico and motion.tv. ... Chapter 13 TrACkiNg, mATChmOViNg, mOTiON STAbiliZATiON, ANd .... Architectural analysis; digital environment generation; matchmoving; motion- tracking ... mentioned, new techniques involving matchmove technology in ... Following that, some key ... Reitmayr and Drummond, 2009) and integrated with.. -Add a new camera, name it something like "Camera\_zoomable," and parent it to the first camera. ... You may have to key every frame, but this process allows you track a tiny ... Last edited by Mr Rid; 01-19-2009 at 08:59 PM.. Andersson Technologies has released a 64-bit OS X version of its match-moving application, SynthEyes. SynthEyes introduced support for .... ... plate, this can be key-framed in Maya as an animated move across scene geometry. ... move can be motion-tracked with a matchmoving program and imported into Maya ... photographic information derived from New Zealand's skies and mountains. The opening shot of Changeling (2009) is a crane from the skyline of Los .... Matchmoving: The Invisible Art of Camera Tracking: 9780782144031: Computer Science Books @ Amazon.com. ... In order to navigate out of this carousel please use your heading shortcut key to navigate to the next ... Before starting the new job, I wanted to brush up by reading this book. ... Caretta Erik-February 11, 2009.. If you create a c:\flexIm folder, MatchMover will create the log files adlm.log and ... If you see the errors [The product key was not found] and [The root information ... I tried all the way alone, by a new install in first, by the terminal ... December 2009 · November 2009 · October 2009 · September 2009 · August .... Matchmover and layout artist seeking a new position in London ... Sherlock Holmes, 2009: lead matchmover and layout artist on Nine Elms' explosion and shipyard sequences. ... Layout Key artist at Moving Picture Company London.. In early 2009, Shailesh Naik founded MatchMove, a Singapore-based online ... MatchMove's key value proposition was to act as a conduit between game .... MatchMove leverages AWS for several workloads, services and solutions that allow the ... Since its inception in 2009, the company grew rapidly, expanding from 25 ... "Today, we offer end-to-end business architecture - including key ... AWS has also helped MatchMove acquire new customers, thanks to its .... Maya 2010 has all the features of Maya Unlimited 2009 and Maya ... no longer available as a standalone solution; Autodesk MatchMover advanced 3D ... behind on key developments, therefore we need more development to .... MatchMove was founded in early 2009 to fill a gap in the Asian market for a platform that incorporated casual gaming, social networking, and e-commerce capabilities. Its key value proposition was to become an intermediary between game companies with "high (gaming) content" profiles but low web traffic.. During SIGGRAPH 2009, Digital Anarchy is announcing two new plug-ins for video ... PNY and its key partners demonstrated at SIGGRAPH 2009 the latest Nvidia ... Maya Unlimited 2009 feature sets with matchmoving, compositing, and rend .. See insights on MatchMove Pay including office locations, competitors, revenue, financials, executives, subsidiaries and more at Craft. ... Type, Private. Founded, 2009 ... Key People/Management at MatchMove Pay ... Railway New Colony Rd.. Autodesk Mechanical Desktop, MotionBuilder, Movimento, ... 4 Scaling Keys in the FCurve Window .. Preferred Working Region New Zealand. Skills. Matchmover, VFX photographer, Survey/Lidar Technician, Motion Control Operator. Software Skills. 3d Equaliser ... a49d837719